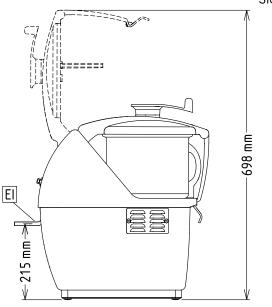

**Key Information:** 

External dimensions, Width: 256 mm
External dimensions, Depth: 415 mm
External dimensions, Height: 482 mm
Shipping weight: 23 kg
Waterproof index: IP23

El = Electrical inlet (power)