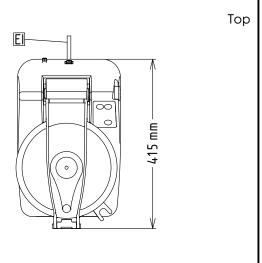

**Key Information:** 

External dimensions, Width: 256 mm
External dimensions, Depth: 415 mm
External dimensions, Height: 482 mm
Shipping weight: 23 kg
Waterproof index: IP23

El = Electrical inlet (power)