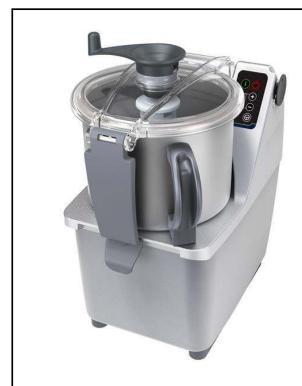

# Food Processor Cutter Mixer 5.5 LT - Variable Speed with UK Plug

| ITEM #  |  |  |
|---------|--|--|
| MODEL # |  |  |
| NAME #  |  |  |
|         |  |  |
| SIS #   |  |  |
| AIA#    |  |  |

600546 (K55YVVIG)

### **Main Features**

- Productivity suitable for 50-100 meals per service.
- Table-mounted robust cutter and emulsifier allows fast liquidizing, mixing, chopping, mincing, and pastry-making.
- Flat and waterproof control panel with on/off button and pulse function.
- Microswitch and safety devices on handle, lid and bowl.
- Emulsifier function (scraper) included as standard.
- Lid with central opening to add ingredients in midcycle.
- All parts in contact with food are removable without the use of tools, completely dismountable and dishwasher safe.
- Pulse function to coarse chopping.
- Base fixed cover for a better handling.

### Construction

- Main on/off switch for added safety.
- Improved ventilation system to manage smoothly heavy duty use.
- Reinforced feet to withstand the repeated handling of the unit.
- Main switch ON/OFF on the back of the appliance.
- Stainless steel 5.5 liter bowl has a high chimney to ensure high productivity also when processing liquids (75% of the nominal capacity).
- Variable speed from 300 to 3700 rpm.
- Microtoothed blades in 420 AISI stainless steel and ergonomic scraper in high resistant composite material to ensure consistent mixing.
- Transparent lid incorporates a magnetic contact safety system.