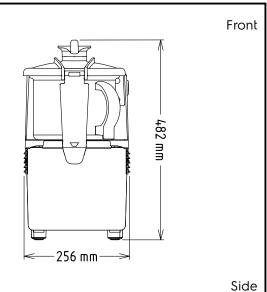

**Key Information:** 

External dimensions, Width: 256 mm
External dimensions, Depth: 415 mm
External dimensions, Height: 482 mm
Shipping weight: 23 kg
Waterproof index: IP23

El = Electrical inlet (power)